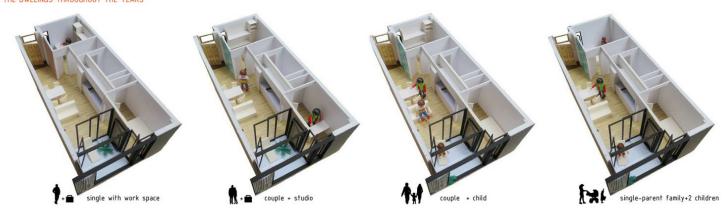

## group 5

MIX DWELLING BUILDING COLL-LECLERC 2017 / BARCELONA / SPAIN







⊕ 620 66 100







CONSTRUCTION

INSTALLATION



VERTICAL CONNECTION

HORIZONTAL CONNECTION





## TRANSFORMATION OF DWELLING TYPE A THE DWELINGS THROUGHOUT THE YEARS



## THE DWELLING THROUGHOUT THE SEASONS



WINTER day: energy accumulation and radiation to the interior night: energy accumulation, radiation and max insulation



SUMMER day: cross ventilation and dining room extension night: night cross ventilation



PASSIVE SYTEM: South facade with winter garden

- 1 Barcelona blind of certified "PEFC"pine wood
- Prefab low energy embbeded and high thermal resistance Terratzo
- 3 Wooden liber / cement boards free of toxic volatile substances
- Low emission glass





## CERAMIC PANEL FACADE CONNECTION DETAIL