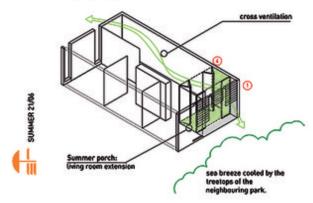

## THE DWELLING THROUGHOUT THE SEASONS

WINTER day: energy accumulation and radiation to the interior night: energy accumulation, radiation and max insulation

SUMMER day: cross ventilation and dining room extension night: night cross ventilation