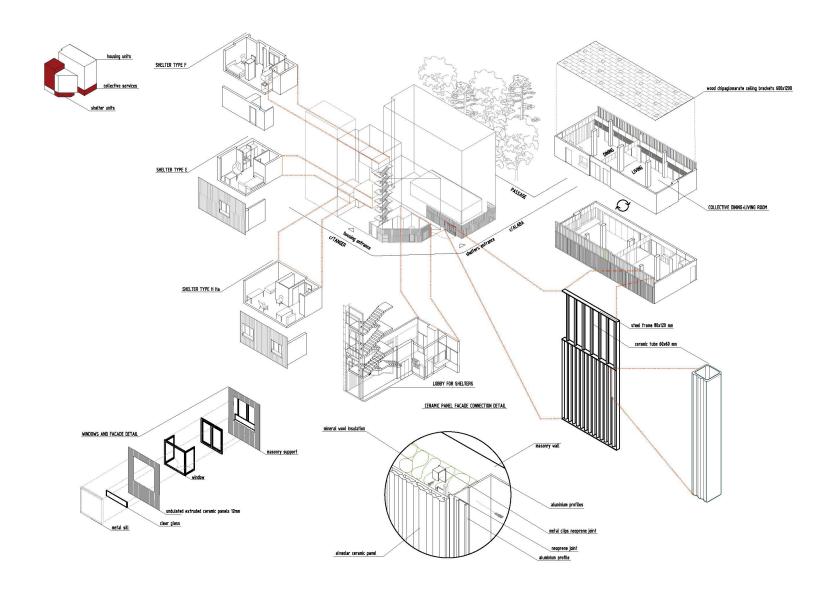

## group 5

MIX DWELLING BUILDING COLL-LECLERC 2017 / BARCELONA / SPAIN

⊕ 620 66 100

CONSTRUCTION

INSTALLATION

VERTICAL CONNECTION

HORIZONTAL CONNECTION

## CERAMIC PANEL FACADE CONNECTION DETAIL