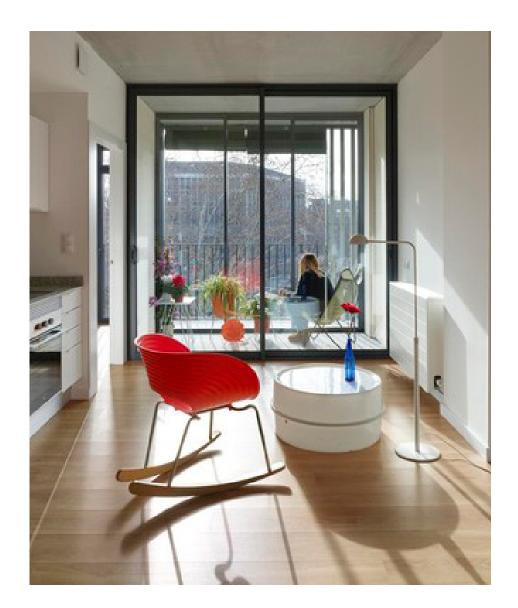

PASSIVE SYTEM: South facade with winter garden

- 1 Barcelona blind of certified "PEFC"pine wood
- Prefab low energy embbeded and high thermal resistance Terratzo
- 3 Wooden liber / cement boards free of toxic volatile substances
- Low emission glass