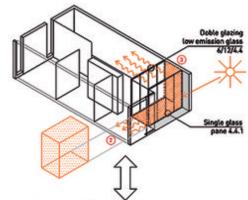

PASSIVE SYTEM: South facade with winter garden

- 1 Barcelona blind of certified "PEFC"pine wood
- Prefab low energy embbeded and high thermal resistance Terratzo
- 3 Wooden liber / cement boards free of toxic volatile substances
- Low emission glass