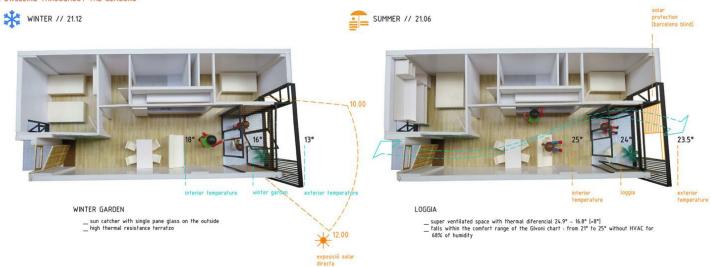

## THE DWELLING THROUGHOUT THE SEASONS

WINTER day: energy accumulation and radiation to the interior night: energy accumulation, radiation and max insulation

SUMMER day: cross ventilation and dining room extension night: night cross ventilation