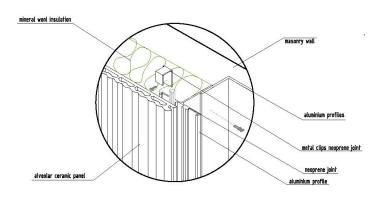

roup 5

MIX DWELLING BUILDING COLL-LECLERC 2017 / BARCELONA / SPAIN







⊕ 620 66 100







CONSTRUCTION

INSTALLATION



VERTICAL CONNECTION

HORIZONTAL CONNECTION





## TRANSFORMATION OF DWELLING TYPE A THE DWELINGS THROUGHOUT THE YEARS



## THE DWELLING THROUGHOUT THE SEASONS



WINTER day: energy accumulation and radiation to the interior night: energy accumulation, radiation and max insulation



SUMMER day: cross ventilation and dining room extension night: night cross ventilation



PASSIVE SYTEM: South facade with winter garden

- 1 Barcelona blind of certified "PEFC"pine wood
- Prefab low energy embbeded and high thermal resistance Terratzo
- 3 Wooden liber / cement boards free of toxic volatile substances
- Low emission glass





## CERAMIC PANEL FACADE CONNECTION DETAIL