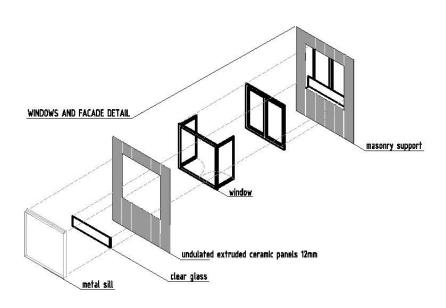

up 5

MIX DWELLING BUILDING COLL-LECLERC 2017 / BARCELONA / SPAIN







⊕ 620 66 100







CONSTRUCTION

INSTALLATION



VERTICAL CONNECTION

HORIZONTAL CONNECTION





## TRANSFORMATION OF DWELLING TYPE A THE DWELINGS THROUGHOUT THE YEARS



## THE DWELLING THROUGHOUT THE SEASONS



WINTER day: energy accumulation and radiation to the interior night: energy accumulation, radiation and max insulation



SUMMER day: cross ventilation and dining room extension night: night cross ventilation



PASSIVE SYTEM: South facade with winter garden

- 1 Barcelona blind of certified "PEFC"pine wood
- Prefab low energy embbeded and high thermal resistance Terratzo
- 3 Wooden liber / cement boards free of toxic volatile substances
- Low emission glass





## CERAMIC PANEL FACADE CONNECTION DETAIL