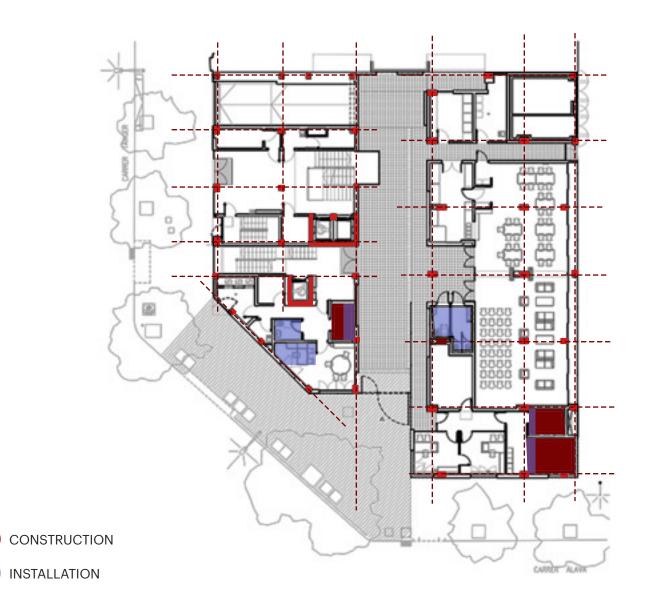

## group 5

MIX DWELLING BUILDING COLL-LECLERC 2017 / BARCELONA / SPAIN

⊕ 620 66 100

CONSTRUCTION

INSTALLATION

VERTICAL CONNECTION

HORIZONTAL CONNECTION