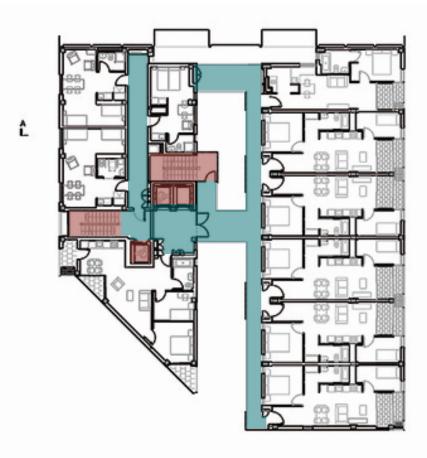

## group 5

MIX DWELLING BUILDING COLL-LECLERC 2017 / BARCELONA / SPAIN

⊕ 620 66 100

CONSTRUCTION

INSTALLATION

VERTICAL CONNECTION

HORIZONTAL CONNECTION