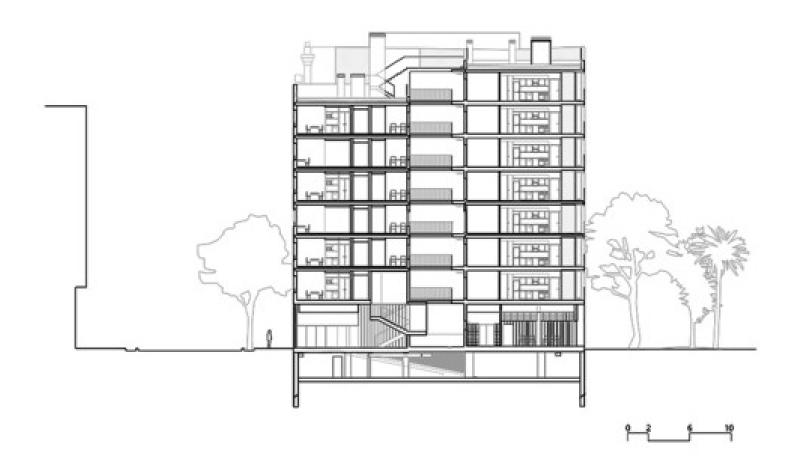

## group 5

MIX DWELLING BUILDING COLL-LECLERC 2017 / BARCELONA / SPAIN







⊕ 620 66 100







CONSTRUCTION

INSTALLATION



VERTICAL CONNECTION

HORIZONTAL CONNECTION





## TRANSFORMATION OF DWELLING TYPE A THE DWELINGS THROUGHOUT THE YEARS



## THE DWELLING THROUGHOUT THE SEASONS



WINTER day: energy accumulation and radiation to the interior night: energy accumulation, radiation and max insulation



SUMMER day: cross ventilation and dining room extension night: night cross ventilation



PASSIVE SYTEM: South facade with winter garden

- 1 Barcelona blind of certified "PEFC"pine wood
- Prefab low energy embbeded and high thermal resistance Terratzo
- 3 Wooden liber / cement boards free of toxic volatile substances
- Low emission glass





## CERAMIC PANEL FACADE CONNECTION DETAIL