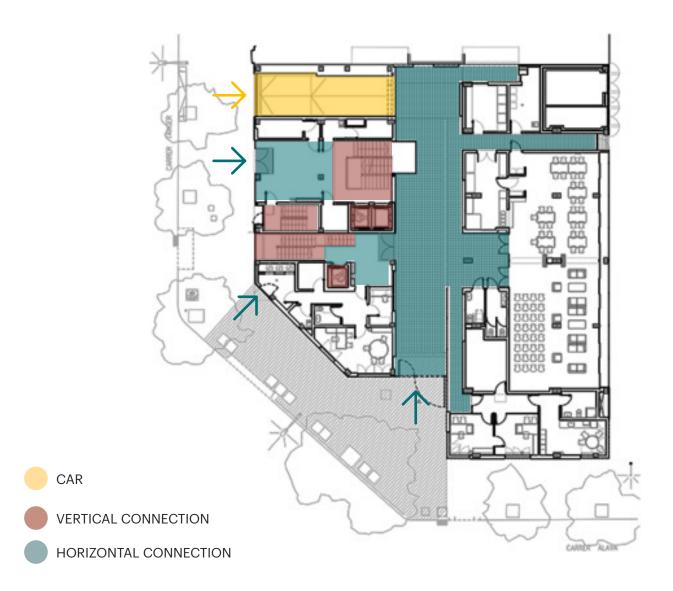

## group 5

MIX DWELLING BUILDING COLL-LECLERC 2017 / BARCELONA / SPAIN

⊕ 620 66 100

CONSTRUCTION

INSTALLATION

VERTICAL CONNECTION

HORIZONTAL CONNECTION